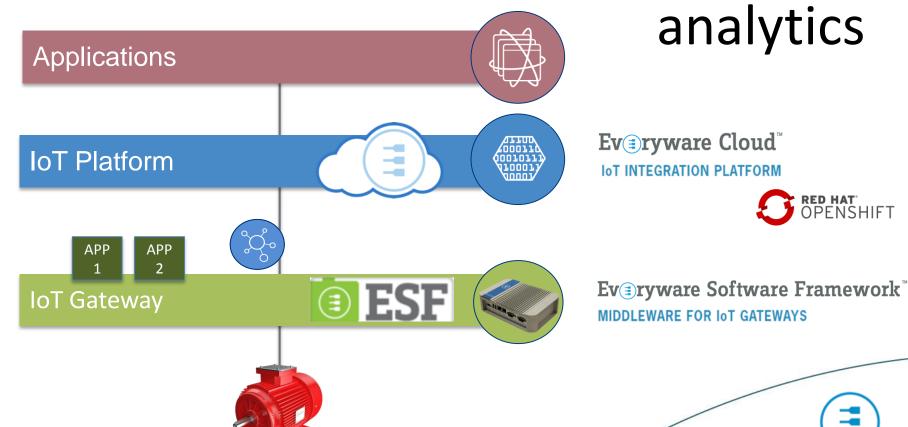

## Framework for edge analytics

### IOT intelligent gateway

- Powerful Industrial-grade IoT Gateway
- Many connectivity & I/O options
- Ships loaded with software, including Red Hat Enterprise Linux and ESF, Eurotech's Java / OSGi based Middleware for IoT Edge Computers