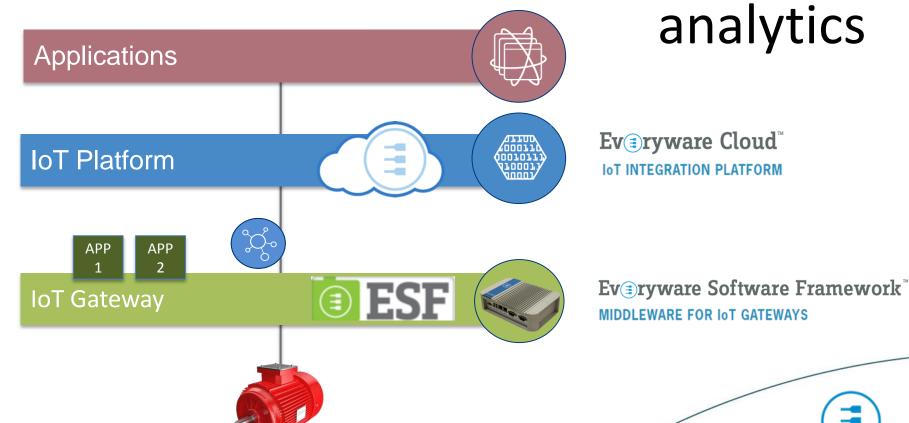

## Framework for edge analytics

### IOT intelligent gateway

- Powerful Industrial-grade IoT Gateway
- Many connectivity & I/O options
- Ships loaded with software, including Red Hat Enterprise Linux and ESF, Eurotech's Java / OSGi based Middleware for IoT Edge Computers