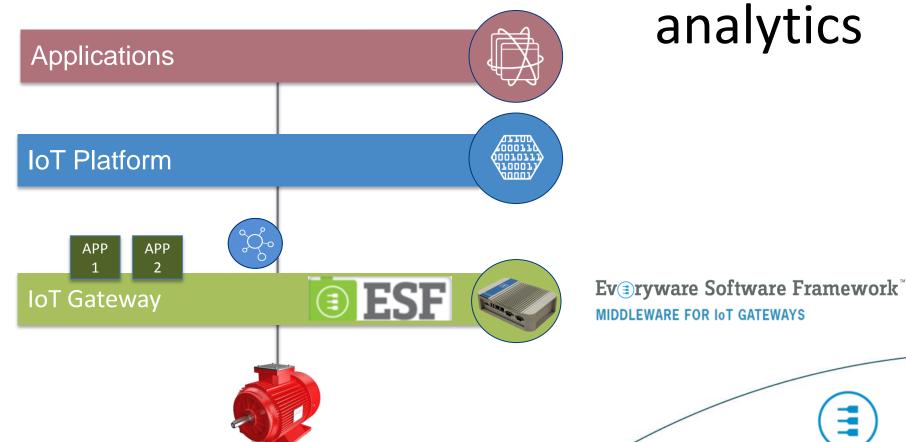

## Framework for edge analytics

### IOT intelligent gateway

- Powerful Industrial-grade IoT Gateway
- Many connectivity & I/O options
- Ships loaded with software, including Red Hat Enterprise Linux and ESF, Eurotech's Java / OSGi based Middleware for IoT Edge Computers